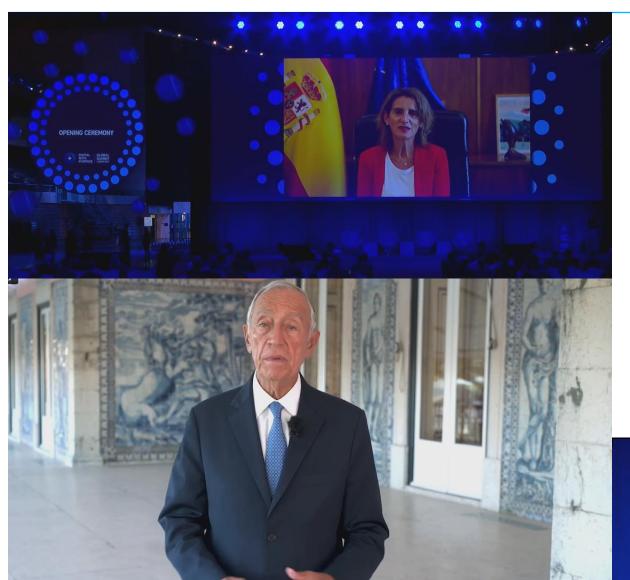

### **DWP GLOBAL SUMMIT 2022 OPENING CEREMONY**

**Introduction:** <u>Luis Neves</u>, CEO, Global Enabling Sustainability Initiative (GeSI)

A Digital Agenda for a Flourishing Portugal – Marcelo Rebelo de Sousa, President of Portugal

<u>Teresa Ribera</u> - Vice President, Government of Spain; Spanish Minister of the Ecological Transition and the Demographic Challenge

<u>Mário Campolargo</u>, Secretary of State for Digitalisation and Administrative Modernisation, Government of Portugal