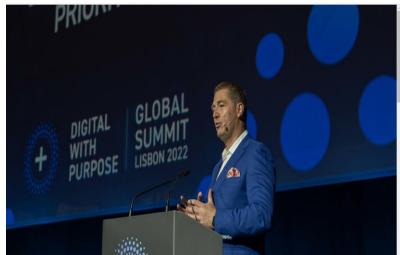

### DWP GLOBAL SUMMIT 2022 | 2,000 ATTENDEES | 27 SESSIONS | 140 SPEAKERS

### **DWP GLOBAL SUMMIT 2022 OPENING CEREMONY**

**Introduction:** <u>Luis Neves</u>, CEO, Global Enabling Sustainability Initiative (GeSI)

A Digital Agenda for a Flourishing Portugal – Marcelo Rebelo de Sousa, President of Portugal