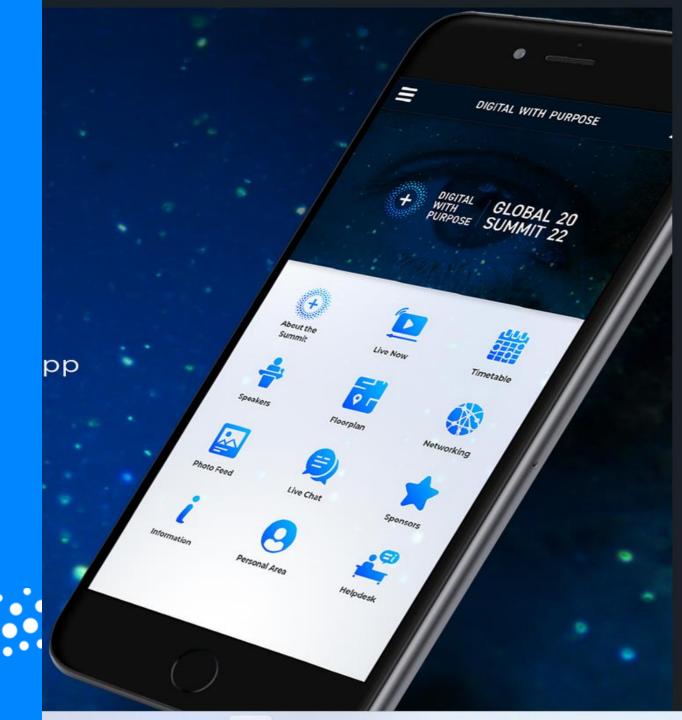

#### **WEB APP**

Agenda and speakers, customizable personal agenda, session and speaker evaluation, feedback

Questionnaires, sponsor list, documents for download, search function, live stream integration, live chat, networking (participants list, 1-to-1 messages, feedback, meetings),

Video chat meetings (a limit of simultaneous meetings may apply), live polling, Q&A, certificate

Polling ② Questions (i) More info

**Digital Sponsor | Web& Mobile App** 

#### **MOBILE APP**

Questionnaires, sponsor list, documents for download, search function, live stream integration, live chat, networking (participants list, 1-to-1 messages, feedback, meetings), live polling, Q&A, certificate and pushnotifications