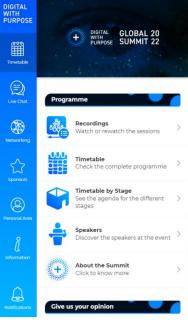

#### **WEB APP**

Agenda and speakers, customizable personal agenda, session and speaker evaluation, feedback

Questionnaires, sponsor list, documents for download, search function, live stream integration, live chat, networking (participants list, 1-to-1 messages, feedback, meetings),

Video chat meetings (a limit of simultaneous meetings may apply), live polling, Q&A, certificate

Polling ② Questions (i) More info

**Digital Sponsor | Web& Mobile App** 

#### **MOBILE APP**

Questionnaires, sponsor list, documents for download, search function, live stream integration, live chat, networking (participants list, 1-to-1 messages, feedback, meetings), live polling, Q&A, certificate and pushnotifications