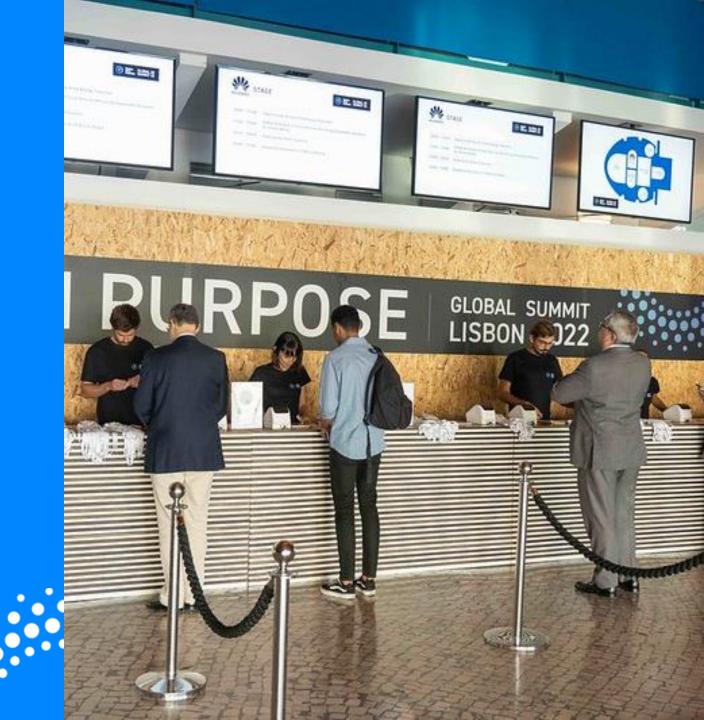

|          |                     |                |
| Logo in the newsletter and social media posts                                 | •        | •                   | •              |
| Reference on the Summit article published in the COMUNICAÇÕES (APDC magazine) | •        | •                   | •              |
|                                                                               |          |                     |                |

# TICKETS DWP GLOBAL SUMMIT 2023

| TICKETS                     | PRICE   |
|-----------------------------|---------|
| Multi-day                   | 600€    |
| One-day                     | 225€    |
| Student&University (3 days) | 120€    |
| Student&University (1 day)  | 40€     |
| DWP&GESI Members            | 50% off |





#### **DWP MEMBERS**



### accenture



























































### **DWP PARTNERS**







Alliance for IoT and Edge Computing arabesque Innovation